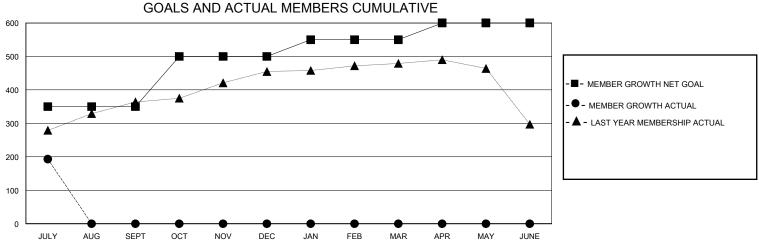

## District 322 G

Results as of: 7/31/2024

| GMT:          |               | LOC         | ATION INDIA   |                       |                       |                         | GMT CA                                             |  |  |
|---------------|---------------|-------------|---------------|-----------------------|-----------------------|-------------------------|----------------------------------------------------|--|--|
|               | Club          | s           |               | Members               |                       |                         |                                                    |  |  |
|               | RESULTS FOR   | R 2024-2025 |               | RESULTS FOR 2024-2025 |                       |                         |                                                    |  |  |
| QUARTER       | NEW CLUB GOAL | NEW CLUBS   | DROPPED CLUBS | QUARTER MEMB          | ER GROWTH NET<br>GOAL | MEMBER GROWTH<br>ACTUAL | DROPPED<br>MEMBERS ACTUAL<br>(including transfers) |  |  |
| JULY/AUG/SEPT | 8             | 1           | 0             | JULY/AUG/SEPT         | 350                   | 221                     | 22                                                 |  |  |
| OCT/NOV/DEC   | 2             | 0           | 0             | OCT/NOV/DEC           | 150                   | 0                       | 0                                                  |  |  |
| JAN/FEB/MAR   | 2             | 0           | 0             | JAN/FEB/MAR           | 50                    | 0                       | 0                                                  |  |  |
| APR/MAY/JUNE  | 0             | 0           | 0             | APR/MAY/JUNE          | 50                    | 0                       | 0                                                  |  |  |