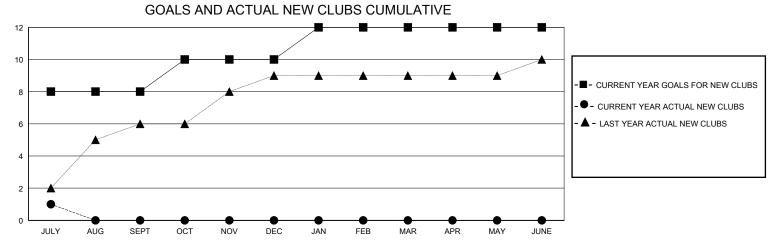

## District 322 G

Results as of: 7/31/2024

| GMT:          |               | LOC         | ATION INDIA   |                       |                       |                         | GMT CA                                             |  |  |
|---------------|---------------|-------------|---------------|-----------------------|-----------------------|-------------------------|----------------------------------------------------|--|--|
|               | Club          | s           |               | Members               |                       |                         |                                                    |  |  |
|               | RESULTS FOR   | R 2024-2025 |               | RESULTS FOR 2024-2025 |                       |                         |                                                    |  |  |
| QUARTER       | NEW CLUB GOAL | NEW CLUBS   | DROPPED CLUBS | QUARTER MEMB          | ER GROWTH NET<br>GOAL | MEMBER GROWTH<br>ACTUAL | DROPPED<br>MEMBERS ACTUAL<br>(including transfers) |  |  |
| JULY/AUG/SEPT | 8             | 1           | 0             | JULY/AUG/SEPT         | 350                   | 221                     | 22                                                 |  |  |
| OCT/NOV/DEC   | 2             | 0           | 0             | OCT/NOV/DEC           | 150                   | 0                       | 0                                                  |  |  |
| JAN/FEB/MAR   | 2             | 0           | 0             | JAN/FEB/MAR           | 50                    | 0                       | 0                                                  |  |  |
| APR/MAY/JUNE  | 0             | 0           | 0             | APR/MAY/JUNE          | 50                    | 0                       | 0                                                  |  |  |